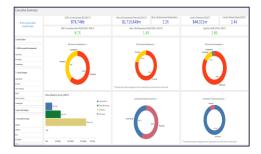

#### **Compare Countries**

- What is it: interactive and versatile dashboard containing economic, non-life (re)insurance market and Lloyd's premium trends & insights for over 150 markets
- ► Key benefits: supports business development and strategic planning
- ► Link: Insights Hub https://insights.lloyds.com/auth

#### **Region and Country Profiles**

- ▶ What is it: complements 'Compare Countries' by providing guided insights, allowing users to visualise and benchmark Lloyd's regions and selected countries based on key macro, non-life insurance and Lloyd's premium stats.
- ▶ Key benefits: allows users to visualise and benchmark Lloyd's regions/ countries in a more guided and tailored manner
- ► Link: Insights Hub https://insights.lloyds.com/auth