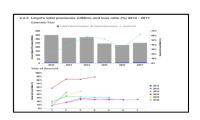

#### **Class Reviews**

- ▶ What is it: detailed reports broken down into chapters comparing Lloyd's premium and performance with its competitors in key territories; available for more than 50 worldwide markets
- ► **Key benefits:** only source of Lloyd's performance by country and class, very useful for underwriters and actuaries as well as strategy managers and analysts
- Link: Insights Hub (Reports section in Compare Countries App) https://insights.lloyds.com/auth