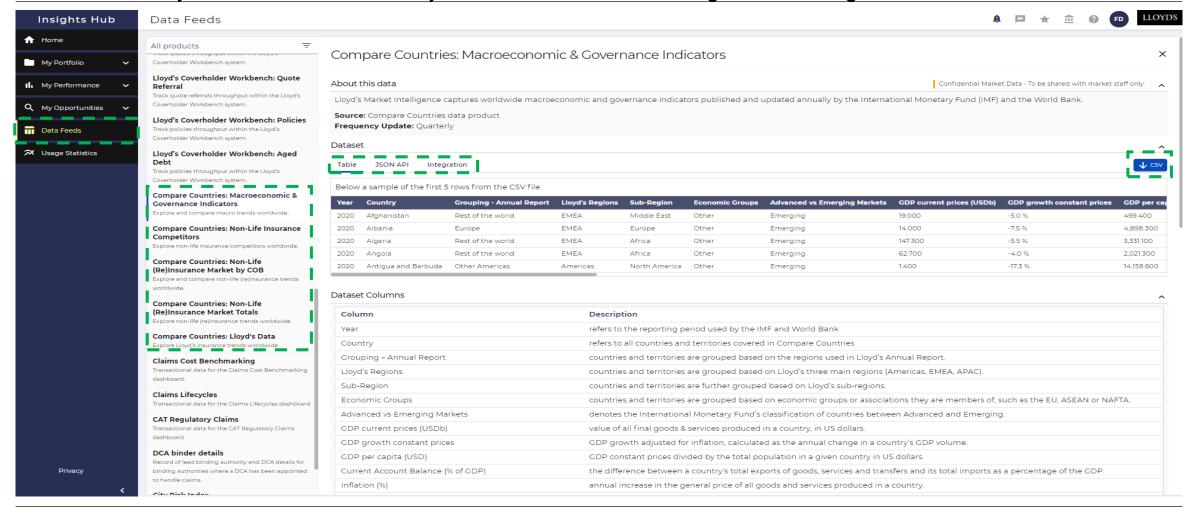

# 2. Insights Hub Dashboards – Data Feeds

Our Insights Hub Dashboards allow users to export granular insights by territory, class and business segment, into their own systems, to conduct analysis in the context of their growth strategies