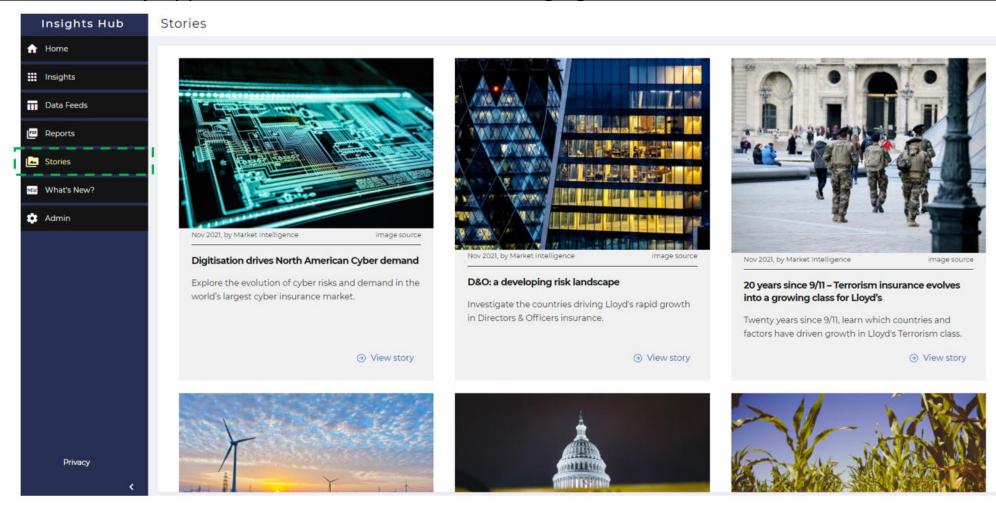

## 2. Insights Hub Dashboards – Data Stories

Access our Data Stories Series in our Compare Countries dashboard, featuring brief walk-throughs of recent developments and key opportunities in advanced and emerging markets