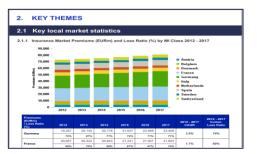

#### **Class Reviews**

- ▶ What is it: detailed reports broken down into chapters comparing Lloyd's premium and performance with its competitors in key territories; available for more than 50 worldwide markets
- ► **Key benefits:** only source of Lloyd's performance by country and class, very useful for underwriters and actuaries as well as strategy managers and analysts
- Link: Insights Hub (Reports section in Compare Countries App) https://insights.lloyds.com/auth